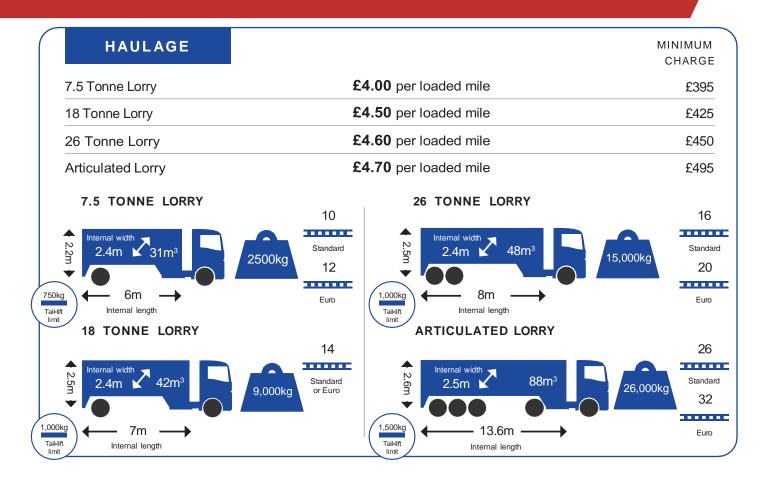

| £1.70 per loaded mile                   |                   |
|                                            |                                         |                   |
| ■ 76-110 miles                             | £1.50 per loaded mile                   |                   |

London to London (Post Codes: N, NW, SW, SE, E, EC, W, WC)

£60 for the first 6 miles £2.50 per loaded mile thereafter







Email: ops@samedaydispatch.co.uk Web: www.samedaydispatch.co.uk

### **Time Critical Rates**

(For urgent same day deliveries of any type of shipment within or between the UK and Europe)









Email: ops@samedaydispatch.co.uk Web: www.samedaydispatch.co.uk

### **Time Critical Rates**

(For urgent same day deliveries of any type of shipment within or between the UK and Europe)



# **Non-Standard Economy**

(Economical option for extended journeys throughout the UK, where goods receive gentle handling and are delivered on the following day)

|             |                       | MINIMUM<br>CHARGE |
|-------------|-----------------------|-------------------|
| Small Van   | 95p per loaded mile   | £130              |
| Transit Van | £1.20 per loaded mile | £130              |

Includes overnight storage costs. ADR, temperature-controlled deliveries, additional helpers, and journeys involving ferry travel are not permitted. Only single drops are allowed.

Email: ops@samedaydispatch.co.uk
Web: www.samedaydispatch.co.uk

# **Optional Services & Surcharges**

|   | <i>∧</i> √ |  |
|---|------------|--|
| 1 |            |  |
|   |            |  |

\* Additional Colle