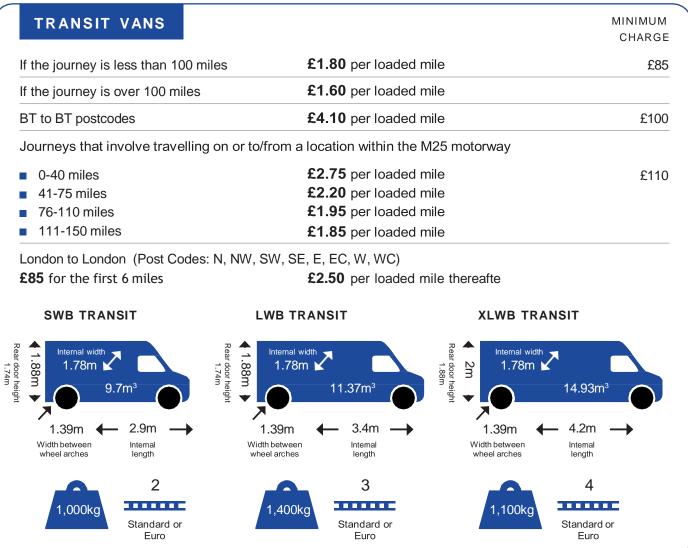

## **Time Critical Rates**

(For urgent same day deliveries of any type of shipment within or between the UK and Europe)

| SMALL VANS                                 |                                         | MINIMUM<br>CHARGE |
|--------------------------------------------|-----------------------------------------|-------------------|
|                                            |                                         | CHARGE            |
| If the journey is less than 100 miles      | £1.50 per loaded mile                   | £60               |
| If the journey is over 100 miles           | £1.25 per loaded mile                   |                   |
| BT to BT postcodes                         | £3.15 per loaded mile                   | £75               |
| Journeys that involve travelling on or to/ | from a location within the M25 motorway |                   |
| ■ 0-40 miles                               | £2.10 per loaded mile                   | £85               |
| ■ 41-75 miles                              | £1.70 per loaded mile                   |                   |
|                                            |                                         |                   |
| ■ 76-110 miles                             | £1.50 per loaded mile                   |                   |

London to London (Post Codes: N, NW, SW, SE, E, EC, W, WC)

£60 for the first 6 miles £2.50 per loaded mile thereafter

Email: ops@samedaydispatch.co.uk Web: www.samedaydispatch.co.uk