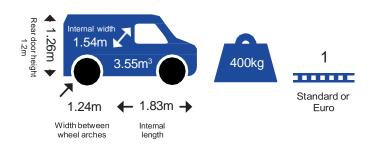

## **Time Critical Rates**

(For urgent same day deliveries of any type of shipment within or between the UK and Europe)

| SMALL VANS                                 |                                         | MINIMUM<br>CHARGE |
|--------------------------------------------|-----------------------------------------|-------------------|
|                                            |                                         | CHARGE            |
| If the journey is less than 100 miles      | £1.50 per loaded mile                   | £60               |
| If the journey is over 100 miles           | £1.25 per loaded mile                   |                   |
| BT to BT postcodes                         | £3.15 per loaded mile                   | £75               |
| Journeys that involve travelling on or to/ | from a location within the M25 motorway |                   |
| ■ 0-40 miles                               | £2.10 per loaded mile                   | £85               |
| ■ 41-75 miles                              | £1.70 per loaded mile                   |                   |
|                                            |                                         |                   |
| ■ 76-110 miles                             | £1.50 per loaded mile                   |                   |

London to London (Post Codes: N, NW, SW, SE, E, EC, W, WC)

£60 for the first 6 miles £2.50 per loaded mile thereafter

Email: ops@samedaydispatch.co.uk Web: www.samedaydispatch.co.uk