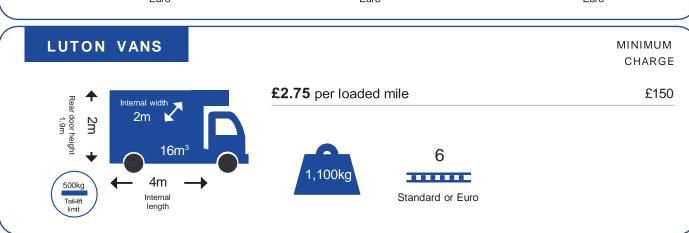

## **Time Critical Rates**

(For urgent same day deliveries of any type of shipment within or between the UK and Europe)

| SMALL VANS                                 |                                         | MINIMUM<br>CHARGE |
|--------------------------------------------|-----------------------------------------|-------------------|
|                                            |                                         | CHARGE            |
| If the journey is less than 100 miles      | £1.50 per loaded mile                   | £60               |
| If the journey is over 100 miles           | £1.25 per loaded mile                   |                   |
| BT to BT postcodes                         | £3.15 per loaded mile                   | £75               |
| Journeys that involve travelling on or to/ | from a location within the M25 motorway |                   |
| ■ 0-40 miles                               | £2.10 per loaded mile                   | £85               |
| ■ 41-75 miles                              | £1.70 per loaded mile                   |                   |
|                                            |                                         |                   |
| ■ 76-110 miles                             | £1.50 per loaded mile                   |                   |

London to London (Post Codes: N, NW, SW, SE, E, EC, W, WC)

£60 for the first 6 miles £2.50 per loaded mile thereafter

Email: ops@samedaydispatch.co.uk Web: www.samedaydispatch.co.uk